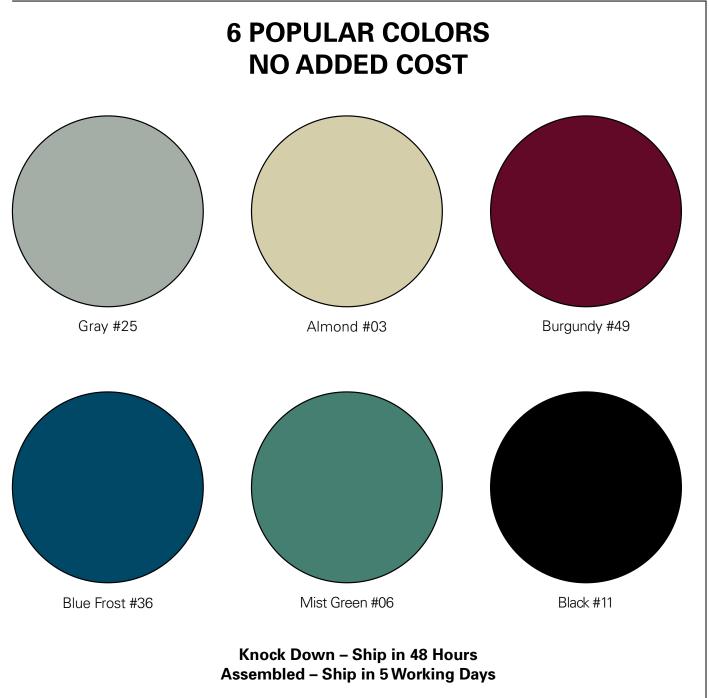

## 48 HOUR QUICK SHIP METAL LOCKERS COLOR SELECTION GUIDE

Doors and exposed body parts on Traditional and Traditional Plus Lockers shall be selected from ASI Storage Solutions' standard designer color range. Non-exposed body parts, e.g., shelves, shall be finished in Almond #03, with exception of Gray #25 that shall have Gray non-exposed body parts. Competitor Lockers shall have the same selected color throughout.

Actual colors may vary slightly from those shown due to limitations in the printing process.